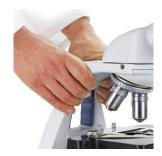

|                |
| Nosepiece     | Quintuple                                        |                |
| Condenser     | Abbe N.A.1.25 Iris Diaphragm                     |                |
| Focusing      | Coaxial coarse & fine knob, Safety stopper       |                |
| Stage         | Rackless mechanical stage with right-handed      |                |
|               | drop down handle                                 |                |
| Iluumination  | LED 1.5W, Field diaphragm, Rechargerable(Option) |                |
| Size (mm)     | W 235 × D195 × H409                              | W235×D195×H459 |
|               |                                                  |                |

6.5kg

## Hand grip for carrying

Easy and safe to carry with the grip on the arm



## Cable storage & Security slot

Space for placing AC cord Slot for Kensington's security wire