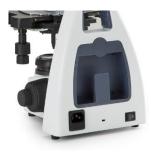

## Cable storage & Security slot

Space for placing AC cord Slot for Kensington's security wire