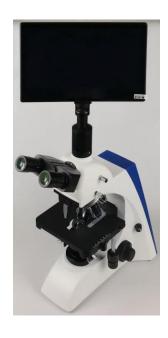

## **HD816-MTS 11.6 inch Touch Screen Tablet**









## **Specifications:**

| Model Name                 | Scopepad-LX116W                                                                                 |
|----------------------------|-------------------------------------------------------------------------------------------------|
| Category                   | 11.6 inch touch screen LCD monitor                                                              |
| Sensor size                | MN34120 1/2.3"                                                                                  |
| Effective pixel            | 16Mega pixel resolution, equal as 4032 × 3024 resolution                                        |
| Resolution                 | 30fps@1080P