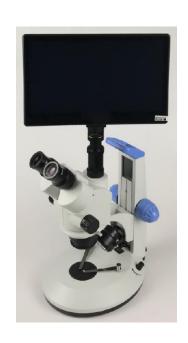

## **HD816-MTS 11.6 inch Touch Screen Tablet**









## **Specifications:**

| Model Name                 | Scopepad-LX116W                                                                                 |
|----------------------------|-------------------------------------------------------------------------------------------------|
| Category                   | 11.6 inch touch screen LCD monitor                                                              |
| Sensor size                | MN34120 1/2.3"                                                                                  |
| Effective pixel            | 16Mega pixel resolution, equal as 4032 × 3024 resolution                                        |
| Resolution                 | 30fps@1080P