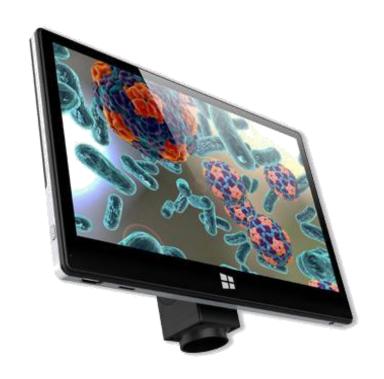

## **HD816-MTS 11.6 inch Touch Screen Tablet**

## **Specifications:**

| Model Name                 | Scopepad-LX116W                                                                                 |
|----------------------------|-------------------------------------------------------------------------------------------------|
| Category                   | 11.6 inch touch screen LCD monitor                                                              |
| Sensor size                | MN34120 1/2.3"                                                                                  |
| Effective pixel            | 16Mega pixel resolution, equal as 4032 × 3024 resolution                                        |
| Resolution                 | 30fps@1080P                                                                                     |
| Output interface           | USB 2.0, SD Card, HDMI, WIFI                                                                    |
| Pixel Size                 | 1.335µm × 1.335µm                                                                               |
| Power                      | DC-12V                                                                                          |
| UI Desktop                 | Digital design, touch screen or mouse operation, humanized setting                              |
| Mark function              | Point coordinates, cross lines, coordinate systems, text annotations                            |
| Length measuring           | Line length, line length, length of curve, parallel line distance and point line distance       |
| Center distance of circles | Radius fixed circle, two point circle, three point fixed circle                                 |
| Geometry<br>measurement    | Line length, radius fixed circle, two point circle, three point fixed circle, concentric circle |
| Geometry area              | Polygon and square                                                                              |
| Measuring tool             | S-eye software                                                                                  |