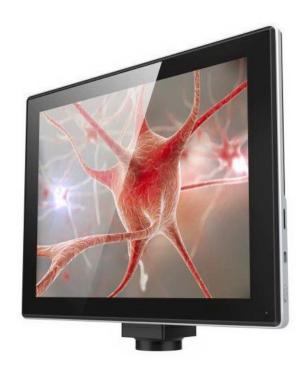

## **HD750-MTS 9.7 inch Touch Screen Tablet**

## **Specifications:**

| Model Name                       | HD750-MTS                                                                                                 |
|----------------------------------|-----------------------------------------------------------------------------------------------------------|
| Category                         | 9.7 inch all in one monitor<br>Touch screen display with Android system<br>2048 (H) × 1536 (V) resolution |
| Sensor size                      | 1/2.5 inch                                                                                                |
| Effective pixel on camera system | 5.0Mega pixel                                                                                             |
| Output interface                 | USB 2.0, HDMI, TF Card, WIFI                                                                              |
| Pixel Size                       | 2.8μm × 2.8μm                                                                                             |
| Power                            | DC-12V                                                                                                    |
| UI Desktop                       | WIFI-mouse operation, fully humanized settings                                                            |
| Indication function              | point coordinates, cross line coordinates, text notes                                                     |
| Measurement                      | Measure line length, curve length, parallel line distance, point line distance                            |
| Geometric measurement            | radius of the circle line, two round, three point circle, concentric circle                               |
| Geometric area                   | Geometric area polygon and square                                                                         |
| Snapshot                         | Support 5 million static camera snapshot                                                                  |
| Video                            | Video support 1080P video                                                                                 |
| System                           | S-eye software                                                                                            |