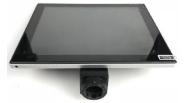

, point line distance                            |
| Geometric measurement            | radius of the circle line, two round, three point circle, concentric circle                               |
| Geometric area                   | Geometric area polygon and square                                                                         |
| Snapshot                         | Support 5 million static camera snapshot                                                                  |
| Video                            | Video support 1080P video                                                                                 |
| System                           | S-eye software                                                                                            |

## **More Pictures:**