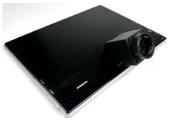

t line distance                            |
| Geometric measurement            | radius of the circle line, two round, three point circle, concentric circle                               |
| Geometric area                   | Geometric area polygon and square                                                                         |
| Snapshot                         | Support 5 million static camera snapshot                                                                  |
| Video                            | Video support 1080P video                                                                                 |
| System                           | S-eye software                                                                                            |

## **More Pictures:**