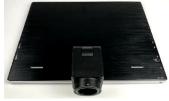

point line distance                            |
| Geometric measurement            | radius of the circle line, two round, three point circle, concentric circle                               |
| Geometric area                   | Geometric area polygon and square                                                                         |
| Snapshot                         | Support 5 million static camera snapshot                                                                  |
| Video                            | Video support 1080P video                                                                                 |
| System                           | S-eye software                                                                                            |

## **More Pictures:**