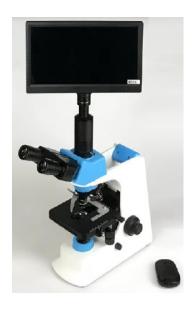

## HD620-M 11.6 inch Tablet











## **Specifications:**

| Model Name                 | HD620-M                                                                                                        |
|----------------------------|----------------------------------------------------------------------------------------------------------------|
| Monitor                    | 11.6 inch HD 1080P LCD monitor                                                                                 |
| Sensor size                | 1/3" sensor                                                                                                    |
| Effective pixel            | 1920 (H) × 1080 (V) Color RETINA monitor                                                                       |
| Resolution                 | 60fps@1920*1080,