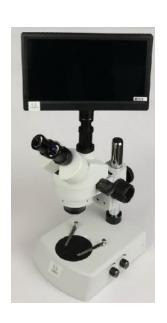

## HD620-M 11.6 inch Tablet











## **Specifications:**

| Model Name                 | HD620-M                                                                                                        |
|----------------------------|----------------------------------------------------------------------------------------------------------------|
| Monitor                    | 11.6 inch HD 1080P LCD monitor                                                                                 |
| Sensor size                | 1/3" sensor                                                                                                    |
| Effective pixel            | 1920 (H) × 1080 (V) Color RETINA monitor                                                                       |
| Resolution                 | 60fps@1920*1080, 2.0M