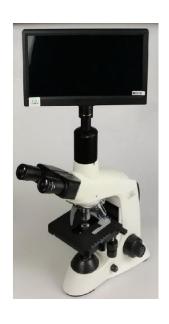

## HD620-M 11.6 inch Tablet











## **Specifications:**

| Model Name                 | HD620-M                                                                                                        |
|----------------------------|----------------------------------------------------------------------------------------------------------------|
| Monitor                    | 11.6 inch HD 1080P LCD monitor                                                                                 |
| Sensor size                | 1/3" sensor                                                                                                    |
| Effective pixel            | 1920 (H) × 1080 (V) Color RETINA monitor                                                                       |
| Resolution                 | 60fps@1920*1080, 2.