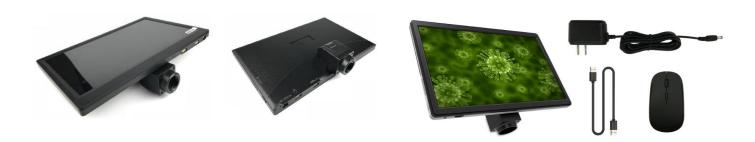

istance between parallel lines, point-line distance   |
| Geometry area              | Polygon, Square                                                                                                |
| Geometry<br>measurement    | Line length, radius setting circle, two points setting circle, three points setting circle, concentric circles |
| Center distance of circles | Radius setting circle, two points setting circle, three points setting circle                                  |
| Image capture              | Support 2M static image                                                                                        |
| Measurement tool           | S-EYE software                                                                                                 |

## **More Pictures:**