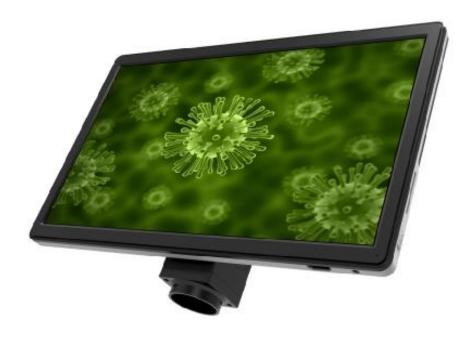

## HD620-M 11.6 inch Tablet

## **Specifications:**

| Model Name                 | HD620-M                                                                                                        |
|----------------------------|----------------------------------------------------------------------------------------------------------------|
| Monitor                    | 11.6 inch HD 1080P LCD monitor                                                                                 |
| Sensor size                | 1/3" sensor                                                                                                    |
| Effective pixel            | 1920 (H) × 1080 (V) Color RETINA monitor                                                                       |
| Resolution                 | 60fps@1920*1080, 2.0Mega pixel                                                                                 |
| Output interface           | USB2.0, SD Card, HDMI                                                                                          |
| Pixel Size                 | 2.80μm × 2.80μm                                                                                                |
| Power                      | DC-12V                                                                                                         |
| UI Desktop                 | Easy mouse control                                                                                             |
| Mark function              | Point coordinates, Reticle, Coordinates, Text explanation                                                      |
| Length<br>measurement      | Straight length, broken line length, curve line length, distance between parallel lines, point-line distance   |
| Geometry area              | Polygon, Square                                                                                                |
| Geometry<br>measurement    | Line length, radius setting circle, two points setting circle, three points setting circle, concentric circles |
| Center distance of circles | Radius setting circle, two points setting circle, three points setting circle                                  |
| Image capture              | Support 2M static image                                                                                        |
| Measurement tool           | S-EYE software                                                                                                 |