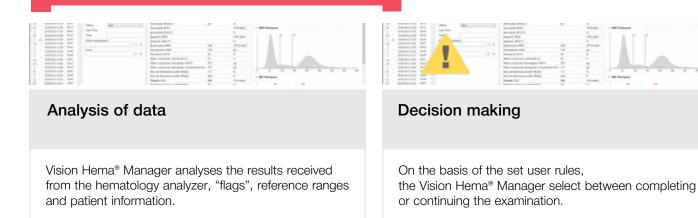

## Microscopic examination of samples with "flags"

Samples with "flags" undergo a microscopic examination. Vision Hema® Manager sets the scanning profile as developed by the user.

## Completion of analysis for samples without "flags"

If no "flags" are present, the microscopic examination of a smear is not required. Vision Hema® Manager completes the examination following the rules created by the user.