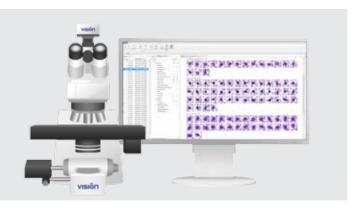

### Vision Hema®

Hematology imaging analyzer

- Identification and pre-classification of blood cells
- Workflow automation and standardization
- Improved quality of work and increased productivity of your laboratory