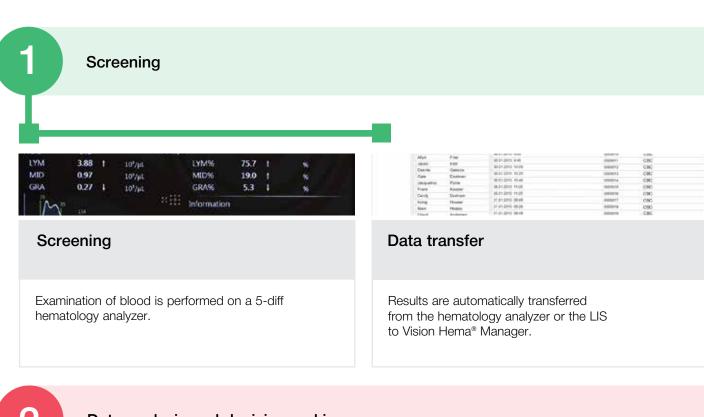

# Vision Hema® Manager

Standardization of blood smear analysis procedure

# Standardization of blood smear analysis procedure

Standardization of CBC procedure. High efficiency of making decisions. Enhancement of results quality and reliability.

Data analysis and decision making