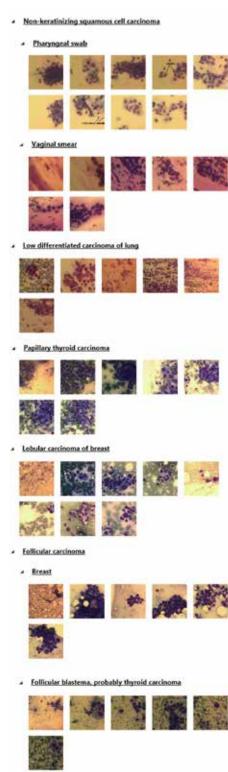

# Efficient and professional solution for cytology laboratory

Automatic scanning of the sample. Creation of sample gallery. Algorithm for cytology analysis.

### A pre-set algorithm for cytology analysis

An irreplaceable assistant offers a standardized algorithm for the cytological examination. Raise the quality of cytological examinations to a new level.

#### Hints from the atlas

Develop your professional expertise by creating and maintaining an atlas. Add images with comments for later reference.