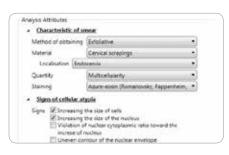

### Main characteristics

### Convenient organization and professional tools

Convenient work with digital samples. Find a required object on the cytology sample in video mode, and capture its perfectly crisp digital image.