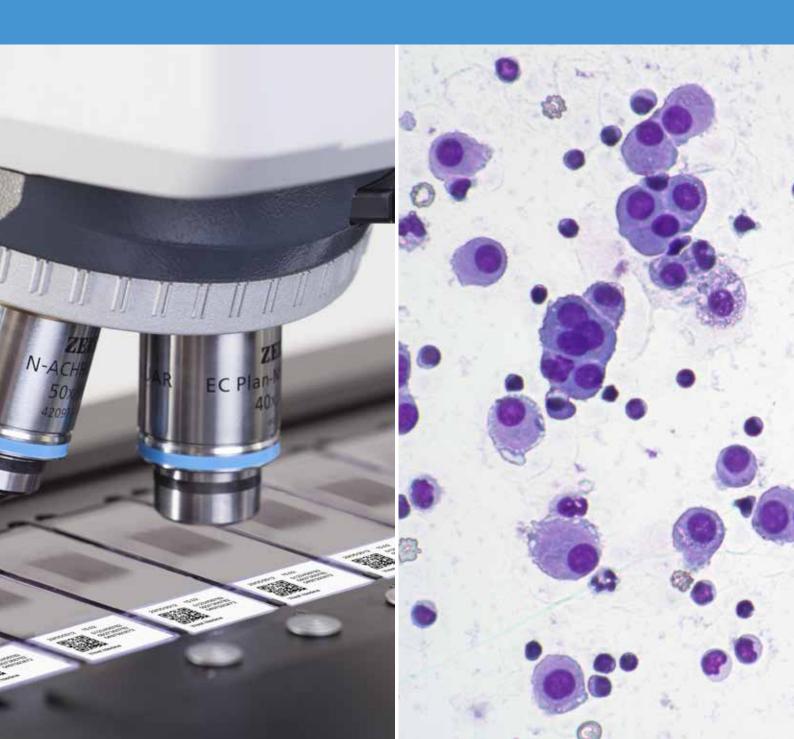

# Efficient and professional solution for cytology laboratory

Automatic scanning of the sample. Creation of sample gallery. Algorithm for cytology analysis.

### Convenient organization and professional tools

Convenient work with digital samples. Find a required object on the cytology sample in video mode, and capture its perfectly crisp digital image.