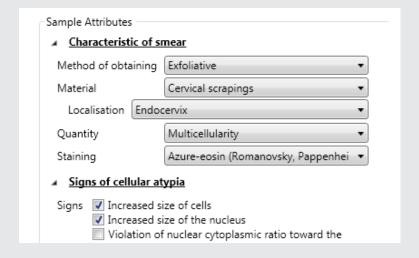

### A pre-set algorithm for cytology analysis

An irreplaceable assistant offers a standardized algorithm for the cytological examination. Raise the quality of cytological examinations to a new level.