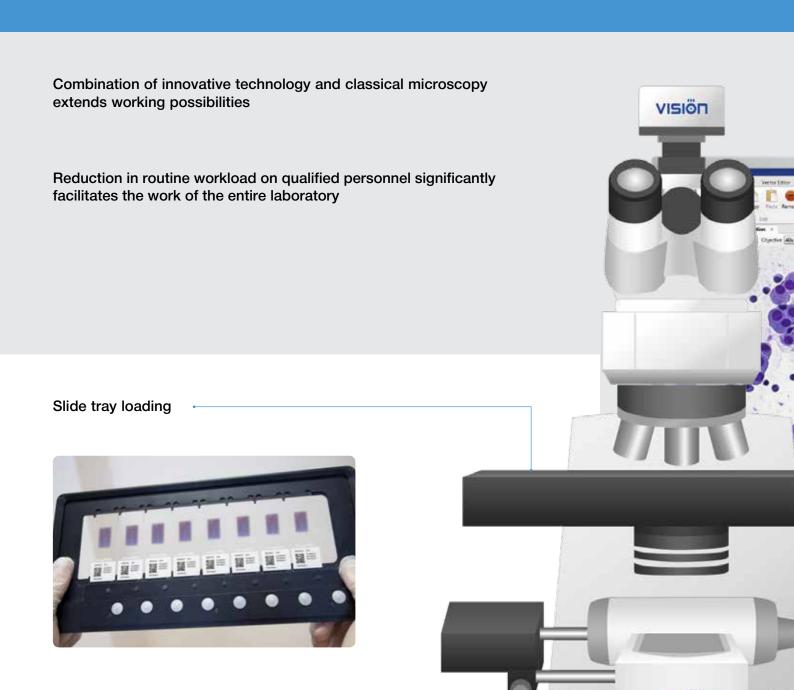

### Convenient organization and professional tools

Convenient work with digital samples. Find a required object on the cytology sample in video mode, and capture its perfectly crisp digital image.

### Remote access and network capabilities