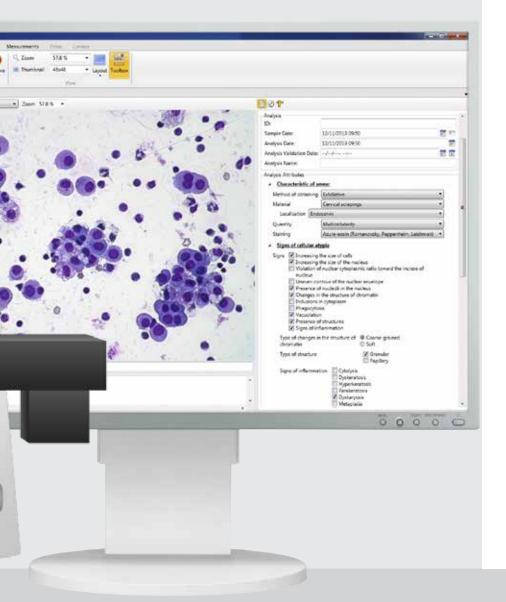

### A pre-set algorithm for cytology analysis

An irreplaceable assistant offers a standardized algorithm for the cytological examination. Raise the quality of cytological examinations to a new level.

#### Hints from the atlas

Develop your professional expertise by creating and maintaining an atlas. Add images with comments for later reference.