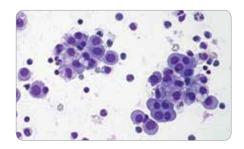

### A pre-set algorithm for cytology analysis

An irreplaceable assistant offers a standardized algorithm for the cytological examination. Raise the quality of cytological examinations to a new level.

#### Hints from the atlas

Develop your professional expertise by creating and maintaining an atlas. Add images with comments for later reference.