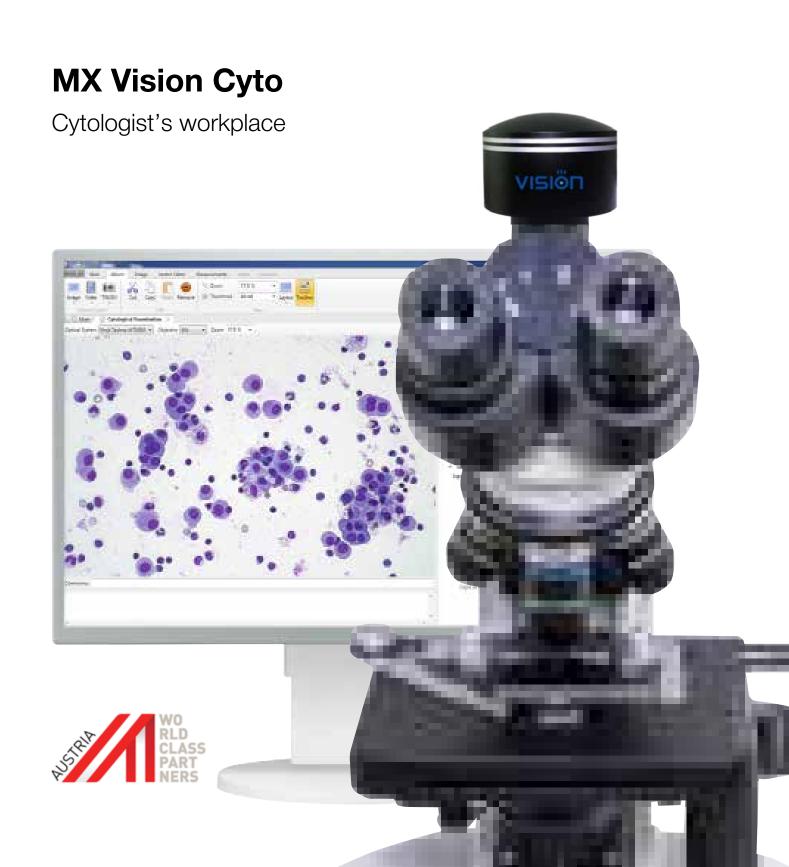

# MX Vision Cyto Digital cytology

## Organization and interpretation of cytological examinations

#### Sample microscopy

Find a required object on the cytology sample in video mode, and capture its digital image.

#### Simple interface

The toolbar is designed according to analysis' algorithm and ensures compliance with all procedure stages, thus providing reliable results. The toolbar has minimal size to retain space for working with images.