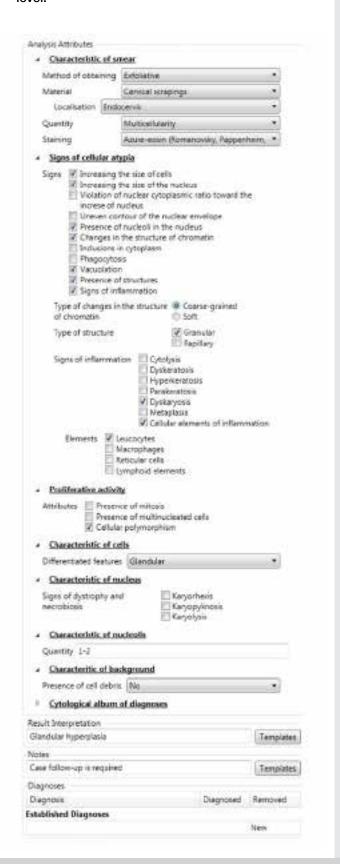

## A pre-set algorithm for cytology analysis

An irreplaceable assistant offers a standardized algorithm for the cytological examination. Raise the quality of cytological examinations to a new level.

#### General characteristics

Working modes scanning of cytology samples

Simultaneous loading 1 slide

Slide handling manual, successive

Optical system 4x, 10x, 40x, 100x oil

Validation according to the pre-set cytology algorithm