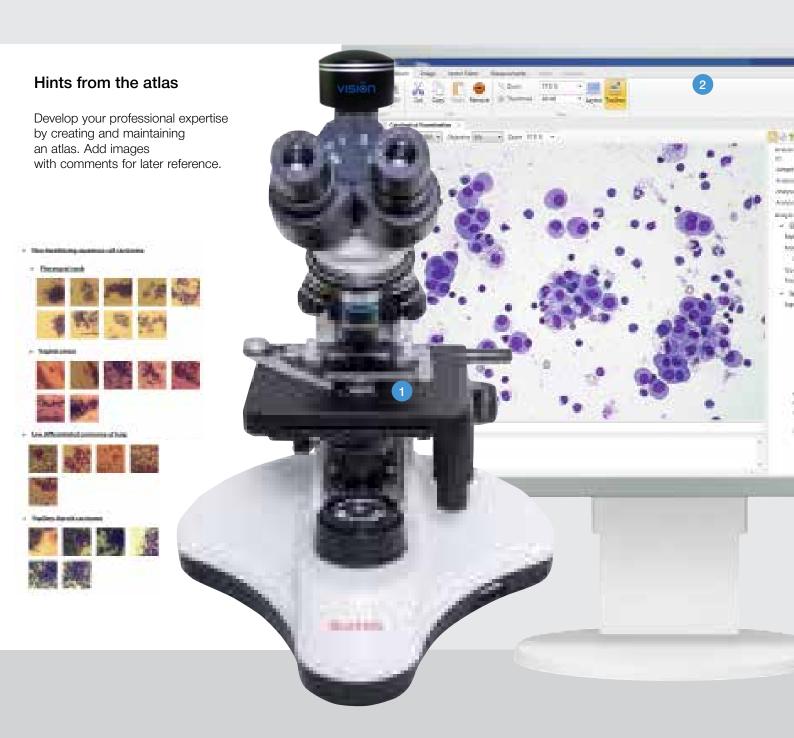

Cytological atlas built-in with the ability to edit

Microscopic slides standard 75×25 mm, 1.1 mm thick

**Communication** bi-directional LIS, LIS2-A2 (ASTM), Ethernet

Multiple user access 4 pre-set types of users: Administrator, Doctor, Technician, Receptionist; new types

patient and analysis registration
manual field of view selection
a pre-set cytological atlas

- a pre-set cytological album of diagnosis

— quick preview, color marks and comments for captured cells in the sample