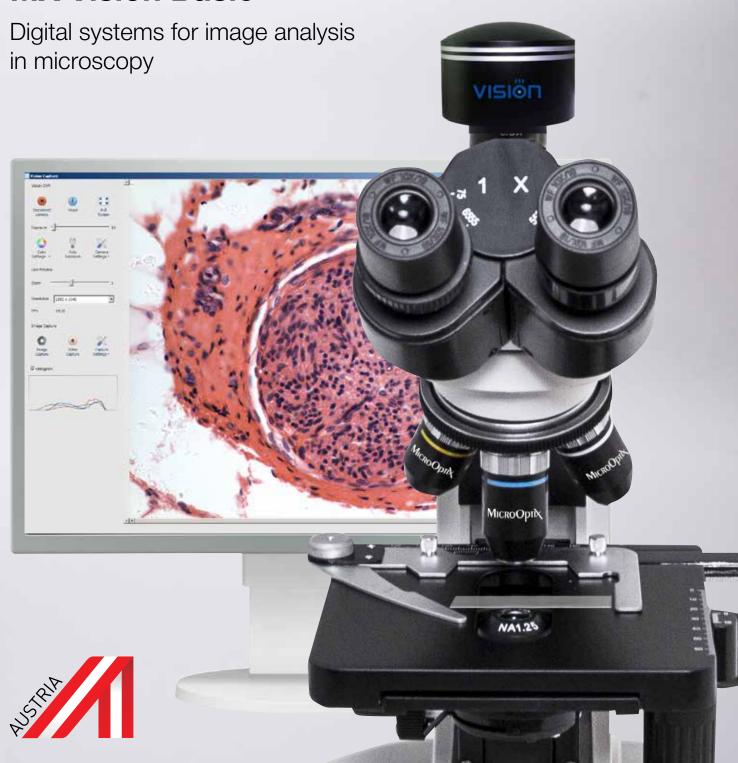

### MX Vision Basic® / Standard set

System includes: MicroOptix MX 300 (T) microscope, Vision CAM® V009 (C) digital camera, Vision Capture® basic software, personal computer

#### MX Vision Basic® / Primary Set

System includes: MicroOptix MX 300 (T) microscope, Vision CAM® V009 (C) digital camera, Vision Capture® basic software. Use your personal computer\*

\* Minimal PC requirements: Intel Core i5, 4 GB RAM, 1 TB HDD, Windows 7, 1920x1080