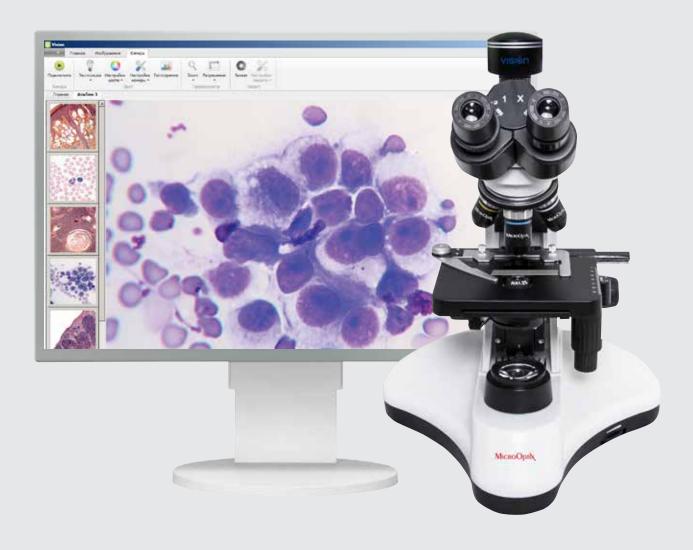

### Software

Add to MX Vision Basic® system the software that you need in your practical work.

| Ordering Information                                                                                                                                                                                                                                                                                                                                                                                                                              |            |
|---------------------------------------------------------------------------------------------------------------------------------------------------------------------------------------------------------------------------------------------------------------------------------------------------------------------------------------------------------------------------------------------------------------------------------------------------|------------|
| Description                                                                                                                                                                                                                                                                                                                                                                                                                                       | Code       |
| Vision Bio® Album software  — management of digital albums in microscopy  — a professional set of tools to work with digital samples: create, edit, organize, classify and comment                                                                                                                                                                                                                                                                | 20.0001.01 |
| Vision Bio® Report software  — report generation and management of digital albums in microscopy  — a professional set of tools to work with digital samples: create, edit, organize, classify and comment  — embedded examples and report blanks for microscopic analyses                                                                                                                                                                         | 20.0002.01 |
| Vision Bio® Analyze software  — analysis, report generation and management of digital albums in microscopy  — a professional set of tools to work with digital samples: create, edit, organize, classify and comment  — embedded examples and report blanks for microscopic analyses  — manual and automatic selection and analysis of the required objects, determination of sizes, shapes, position, optical parameters of the selected objects | 20.0003.02 |
| Vision Cyto® Basic software  — cytological examinations  — a pre-set algorithm for cytology analysis  — a pre-set cytological atlas                                                                                                                                                                                                                                                                                                               | 20.0017.01 |
| Vision Sperm Sediment® software  — microscopy and sperm sediment analysis  — algorithm for diagnostics based on cell's morphological markers  — automatic calculation of diagnostic CSS index                                                                                                                                                                                                                                                     | 20.0023.01 |
| Vision Sperm® software  — microscopy and sperm analysis  — pre-set algorithm of sperm analysis by WHO  — a pre-set semen objects atlas                                                                                                                                                                                                                                                                                                            | 20.0009.01 |
| Vision Karyo® software — chromosome analysis — automatic separation of crossing over and touching of chromosomes — an automatic karyotyping with the possibility of manual correction                                                                                                                                                                                                                                                             | 20.0004.01 |
| Vision Capture® software — saving of digital images — camera settings management                                                                                                                                                                                                                                                                                                                                                                  | 20.0000.00 |