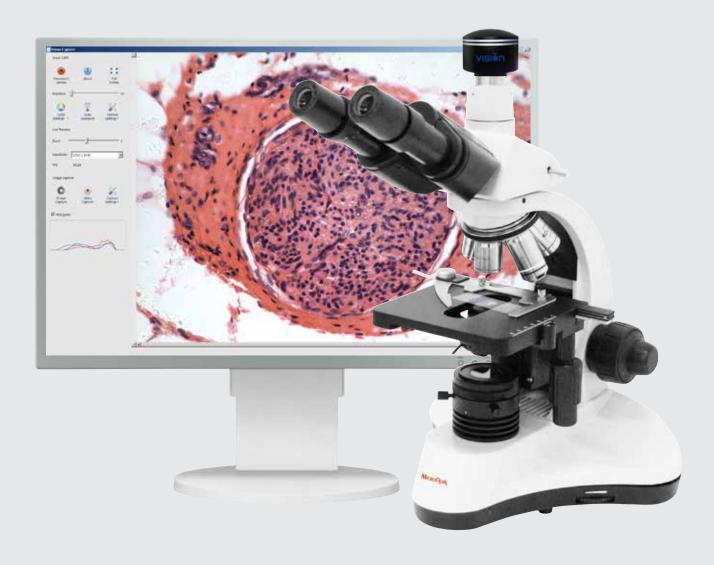

#### MX Vision Basic® / Standard set

System includes: MicroOptix MX 100 (T) microscope, Vision CAM® V005 (C) digital camera, Vision Capture® basic software, personal computer

#### MX Vision Basic® / Primary Set

System includes: MicroOptix MX 100 (T) microscope, Vision CAM® V005 (C) digital camera, Vision Capture® basic software. Use your personal computer\*

\* Minimal PC requirements: Intel Core i5, 4 GB RAM, 1 TB HDD, Windows 7, 1920x1080